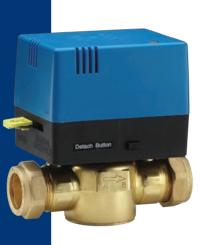

**ZONEPLUS F222** 2 Port 22mm spring return zone valve and **ZONEPLUS F228** 2 Port 28mm spring return zone valve (both with auxiliary switch).

|       | Α  | В   | C  | D   |
|-------|----|-----|----|-----|
| F222m | 55 | 110 | 91 | 112 |
| F228m | 60 | 120 | 91 | 114 |