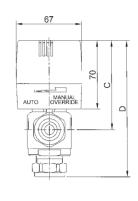

### **SPECIFICATION**

CONTACT AND CABLE RATING 5 AMPS 230V AC MOTOR POWER SUPPLY 230V AV 50Hz MOTOR POWER CONSUMPTION <6 5W LEAD SUPPLIED 1 Metre, 5 core – industry standard colours used EARTH CONNECTION REQUIRED MAXIMUM AMBIENT TEMPERATURE +50°C MAXIMUM FLUID TEMPERATURE +80°C MAXIMUM DIFFERENTIAL PRESSURE 1 Bar MAXIMUM STATIC PRESSURE 21 Bar MATERIALS: Ball: ethylene propylene dio mono (epdm) Cover: thermoplastic Valve body: brass PIPE FITTING SIZE F222m & F322m - 22mm compression F228m & F328m - 28mm compression ACTUATOR Energised – power open De-energised – spring return closed OVERRIDE LEVER