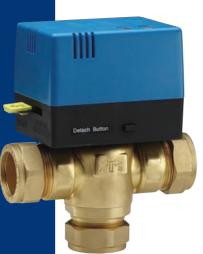

# **ZONEPLUS SERIES 2** Motorised Valves

Detach Button

A range of motorised valves that combine proven electronic controls technology with the latest Horstmann design features, for easy installation and maintenance.

## **ZONEPLUS F322** 3 Port 22mm mid-position valve and **ZONEPLUS F328** 3 Port 28mm mid-position valve

|       | Α  | В   | C  | D   |
|-------|----|-----|----|-----|
| F322m | 55 | 110 | 91 | 139 |
| F328m | 60 | 120 | 91 | 143 |