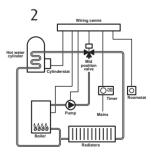

#### **Plumbing Data**

1. Typical layout for fully pumped system using F222 or F228 valves.

2. Typical layout for fully pumped system using F322 or F328 valves.

٢Ö

Ó

Horstmann Controls Limited, South Bristol Business Park, Roman Farm Road, Bristol BS4 1UP. Tel: 0117 978 8700 Fax: 0117 978 8701 E-mail: sales@horstmann.co.uk Web: www.horstmann.co.uk A division of Horstmann Group Ltd. Registered office: PRI House, Moorside Road, Winnall Trading Estate, Winchester, Hampshire S023 7RX. Registered in England No. 457553