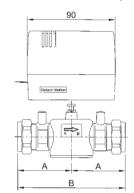

## **ZONEPLUS F322** 3 Port 22mm mid-position valve and **ZONEPLUS F328** 3 Port 28mm mid-position valve

|       | Α  | В   | C  | D   |
|-------|----|-----|----|-----|
| F322m | 55 | 110 | 91 | 139 |
| F328m | 60 | 120 | 91 | 143 |

|       | Α  | В   | C  | D   |
|-------|----|-----|----|-----|
| F222m | 55 | 110 | 91 | 112 |
| F228m | 60 | 120 | 91 | 114 |