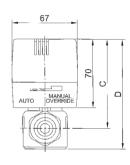

### **SPECIFICATION**

CONTACT AND CABLE RATING 5 AMPS 230V AC MOTOR POWER SUPPLY 230V AV 50Hz MOTOR POWER CONSUMPTION <6 5W LEAD SUPPLIED 1 Metre, 5 core – industry standard colours used EARTH CONNECTION REQUIRED MAXIMUM AMBIENT TEMPERATURE +50°C MAXIMUM FLUID TEMPERATURE +80°C MAXIMUM DIFFERENTIAL PRESSURE 1 Bar MAXIMUM STATIC PRESSURE 21 Bar MATERIALS: Ball: ethylene propylene dio mono (epdm) Cover: thermoplastic Valve body: brass PIPE FITTING SIZE F222m & F322m - 22mm compression F228m & F328m - 28mm compression ACTUATOR Energised – power open De-energised – spring return closed OVERRIDE LEVER