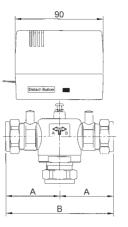

## **ZONEPLUS F322** 3 Port 22mm mid-position valve and **ZONEPLUS F328** 3 Port 28mm mid-position valve

|       | Α  | В   | C  | D   |
|-------|----|-----|----|-----|
| F322m | 55 | 110 | 91 | 139 |
| F328m | 60 | 120 | 91 | 143 |

|       | Α  | В   | C  | D   |
|-------|----|-----|----|-----|
| F222m | 55 | 110 | 91 | 112 |
| F228m | 60 | 120 | 91 | 114 |